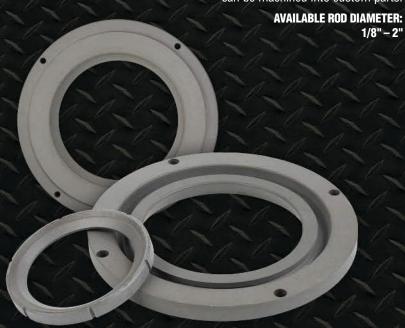

Contact Rubber Fab's Technical Sales Team at 973-579-2959 for all of your application requirements and the unlimited possibilities of Tuf-Steel®.

Tuf-Steel® sheeting material can be waterjet cut into custom patterns.

> **AVAILABLE SHEET SIZE:** 36" X 36" (1/16") 39" X 39" (1/8")

**AVAILABLE THICKNESS:** 1/16" & 1/8" **Consult Factory for other sizes.** 