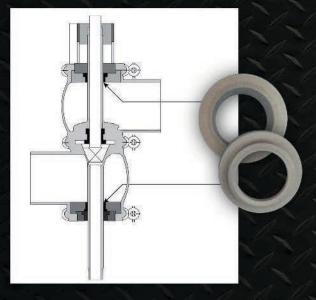

## TUF-STEEL® CUSTOM FABRICATION

When your application demands products that stand up to extreme temperature conditions ranging from -350°F up to 550°F, look to Tuf-Steel® Tuf-Steel® is ideal for sanitary steam pipe connections and anywhere outstanding durability and extended service life are required. Tuf-Steel® can be fabricated, machined, lathed or waterjet cut.