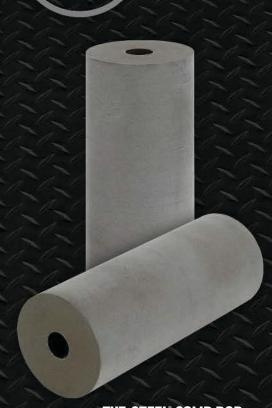

## **TUF-STEEL® SOLID ROD**

Rubber Fab's Tuf-Steel® Solid Rod can be machined into custom parts.

1/8" - 2"